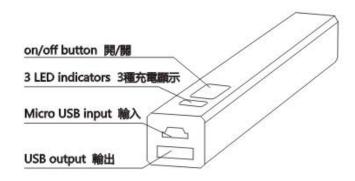

#### Features:

- 1. Brand New cell: high capacity, high quality Li-Ion cell
- 2. Durable: charge / discharge cycle life around 500 times.
- 3. Intelligent control: built-in automatic micro controller
- 4. Smart current control: Automatically detect the current required by the devices. The maximum power supply is 1A
- 5. Intelligent display: The LED display blue light indicates charging correctly or provide power to device. The LED display red light indicates full charged
- 6. Safety design: with Japanese Seiko high efficient protection IC for the cell, system design with over charge, over discharge, over current and short circuit protection to guarantee the safety of usage.
- 7. Safety approval: The power bank is certified by CE, FCC and RoHS safety requirement.
- 8. Easy for use: allow the power bank to charge digital devices while the power bank is being charged.
- 9. Wide range of use: No need to carry various charger. Ideal for most digital devices with DC5V input such as iPad, iPhone, smart phone, MP3, MP4, Tablet PC and GPS.
- 10. Plug and play: With USB Output port, just plug in the cable to charge.
- 11. USB Output port

## 充電顯示 Led indicator

Red: PB-B28 is charging

Blue / Green : PB-B28 Full charged Blue :Provide power to devices

- Built-in high-tech, high efficiency cells, powerful with long cycle life.
- Intelligent display of LED to indicate the charging status and power levels.
- Ideal for most digital devices with DC5V input, such as iPhone, Smart phone, MP3 ...etc.