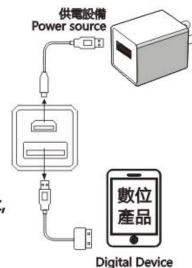

## Carry the power bank on the move. Never worry running out of power.

Holding the brand-new digital devices, iPad, iPod or smart-phones makes you cool. But it's quite embarrassing to run out of power all the time. Power Bank is perfect for charging your devices while on business trip, traveling, listening to music, going on the internet, playing games. Plug and charge brings the full power.

## 產品規格 Specification

Input: DC5V 800mA

Output: DC5V 1000mA(max.)