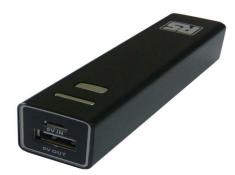

# 2200mAh Li-Ion Rechargeable Power Bank

**RS Article: 7757504** 

Capacity: 2200mAh / Battery: Li-Ion

Dimension: 92 x 23 x 23mm

Weight: 76g